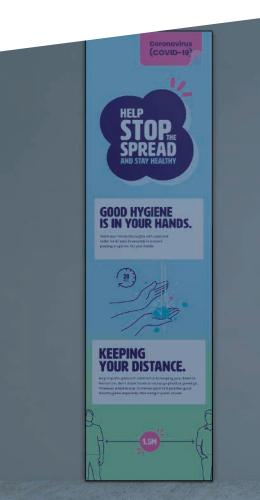

Cybercast digital signage is the perfect tool to communicate quickly and efficiently to the masses during an emergency by using our one touch 'Panic Campaign' feature.